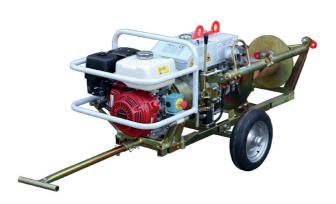

## 101A1

Hydraulic axial drum winch 10 kN capacity for stringing LV and MV overhead lines, hoisting and tower erection as well as underground cabling and sagging.

| Performance         |                    |
|---------------------|--------------------|
| Max pull            | 10 kN              |
| Max speed           | 35 m/min           |
| Speed at max pull   | 13 m/min           |
| Characteristics     |                    |
| Lnaracteristics     |                    |
| Drum dimensions     | ø 160/331 x 440 mm |
| Drum capacity       | 250 m rope ø 10 mm |
| Weight without rope | 190 kg             |
|                     |                    |
| Engine              |                    |
| Petrol              | (8,5 hp) 6,3 kW    |
| Cooling             | Air                |
| Starter             | Pull start         |
|                     |                    |

## Standard features

- 1 hydraulic circuit with negative brake system
- 1 dynamometer for direct reading of pulling value with load-limiter device
- Trailer kit with rigid axle for manual towing
- Balanced top lifting point and anchoring attachments