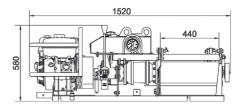

## 101A1

Hydraulic axial drum winch 10 kN capacity for stringing LV and MV overhead lines, hoisting and tower erection as well as underground cabling and sagging.

| Performance         |                    |
|---------------------|--------------------|
| Max pull            | 10 kN              |
| Max speed           | 35 m/min           |
| Speed at max pull   | 13 m/min           |
| Characteristics     |                    |
| Lnaracteristics     |                    |
| Drum dimensions     | ø 160/331 x 440 mm |
| Drum capacity       | 250 m rope ø 10 mm |
| Weight without rope | 190 kg             |
|                     |                    |
| Engine              |                    |
| Petrol              | (8,5 hp) 6,3 kW    |
| Cooling             | Air                |
| Starter             | Pull start         |
|                     |                    |