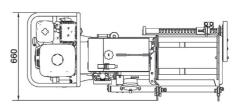

## 101A1

Hydraulic axial drum winch 10 kN capacity for stringing LV and MV overhead lines, hoisting and tower erection as well as underground cabling and sagging.

| Performance         |                    |
|---------------------|--------------------|
| Max pull            | 10 kN              |
| Max speed           | 35 m/min           |
| Speed at max pull   | 13 m/min           |
| Characteristics     |                    |
| Lnaracteristics     |                    |
| Drum dimensions     | ø 160/331 x 440 mm |
| Drum capacity       | 250 m rope ø 10 mm |
| Weight without rope | 190 kg             |
|                     |                    |
| Engine              |                    |
| Petrol              | (8,5 hp) 6,3 kW    |
| Cooling             | Air                |
| Starter             | Pull start         |
|                     |                    |