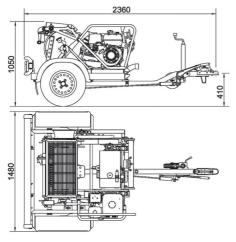

#### **Characteristics**

| Drum dimensions       | ø 270/480 x 520 mm |
|-----------------------|--------------------|
| Drum capacity         | 580 m rope ø 10 mm |
| Capstan bottom groove | ø 230 mm           |
| Weight without rope   | 350 kg             |
|                       |                    |

### Standard features

- 1 hydraulic circuit with negative brake system
- 1 dynamometer for direct reading of pulling value with load-limiter device
- Rope holder clamp for large-groove capstan
- Trailer kit with rigid axle for manual towing
- · Balanced top lifting point and anchoring attachments