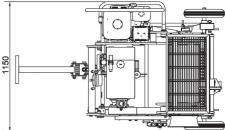

#### **Characteristics**

| Drum dimensions       | ø 270/480 x 520 mm |
|-----------------------|--------------------|
| Drum capacity         | 580 m rope ø 10 mm |
| Capstan bottom groove | ø 230 mm           |
| Weight without rope   | 350 kg             |
|                       |                    |

### Standard features

- 1 hydraulic circuit with negative brake system
- 1 dynamometer for direct reading of pulling value with load-limiter device
- Rope holder clamp for large-groove capstan
- Trailer kit with rigid axle for manual towing
- · Balanced top lifting point and anchoring attachments