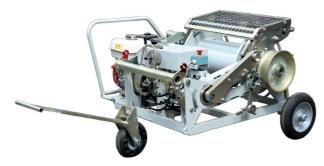

# WINCH

# 101C1

Front drum hydraulic winch 10 kN capacity for stringing LV and MV overhead lines, hoisting and tower erection as well as underground cabling and sagging.

|--|

| Max pull          | 10 kN    |
|-------------------|----------|
| Max speed         | 35 m/min |
| Speed at max pull | 13 m/min |

### Standard features

- 1 hydraulic circuit with negative brake system
- 1 dynamometer for direct reading of pulling value with load-limiter device
- Rope holder clamp for large-groove capstan
- Trailer kit with rigid axle for manual towing
- · Balanced top lifting point and anchoring attachments