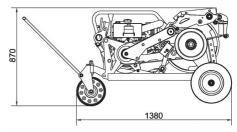

#### **Characteristics**

| Drum dimensions       | ø 270/480 x 520 mm |
|-----------------------|--------------------|
| Drum capacity         | 580 m rope ø 10 mm |
| Capstan bottom groove | ø 230 mm           |
| Weight without rope   | 350 kg             |
|                       |                    |

### Standard features

- 1 hydraulic circuit with negative brake system
- 1 dynamometer for direct reading of pulling value with load-limiter device
- Rope holder clamp for large-groove capstan
- Trailer kit with rigid axle for manual towing
- · Balanced top lifting point and anchoring attachments