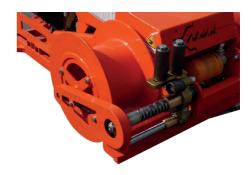

## Standard features

- 1 hydraulic circuit with negative brake system
- 1 dynamometer for direct reading of pulling value with load-limiter device
- Rope holder clamps for large-groove capstans
- Balanced top lifting point and anchoring attachments