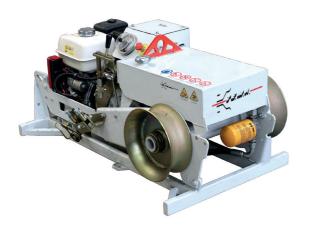

## 10151

Hydraulic winch 15 kN capacity with two large-groove side capstans for stringing LV and MV overhead lines, hoisting and tower erection as well as underground cabling and sagging.

| Performance       |          |
|-------------------|----------|
| Max pull          | 15 kN    |
| Max speed         | 35 m/min |
| Spood at may pull | 13 m/min |

## Characteristics Ø 200 mm Capstan bottom groove (panel side) Ø 250 mm Weight 320 kg

| Engine  |                  |
|---------|------------------|
| Petrol  | (11,5 hp) 8,5 kW |
| Cooling | Air              |
| Starter | Electrical       |

## Standard features

- 1 hydraulic circuit with negative brake system
- 1 dynamometer for direct reading of pulling value with load-limiter device
- Rope holder clamps for large-groove capstans
- Balanced top lifting point and anchoring attachments