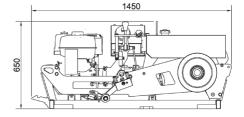

## Characteristics Ø 200 mm Capstan bottom groove (panel side) Ø 250 mm Weight 320 kg

| Engine  |                  |
|---------|------------------|
| Petrol  | (11,5 hp) 8,5 kW |
| Cooling | Air              |
| Starter | Electrical       |