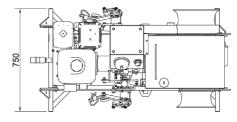

## Characteristics Ø 200 mm Capstan bottom groove (panel side) Ø 250 mm Weight 320 kg

| Engine  |                  |
|---------|------------------|
| Petrol  | (11,5 hp) 8,5 kW |
| Cooling | Air              |
| Starter | Electrical       |