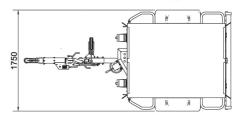

#### **Characteristics**

| Drum dimensions     | ø 350 x 620 mm     |
|---------------------|--------------------|
| Drum capacity       | 400 m rope Ø 12 mm |
| Weight without rope | 1260 kg            |

### Standard features

- 1 hydraulic circuit with negative brake system
- 1 dynamometer for direct reading of pulling value with load-limiter device
- 300 m rope HMPE Ø 12 mm
- Remote control unit c/w console 5 m cable
- Front stabilizer jack
- Back support by adjustable mechanical sprag
- Metallic cover can be opened on three sides
- On board toolbox
- Road trailer kit 1350 kg capacity with height adjustable drawbars and jockey wheel
- Upper lifting attachment point balanced type and anchoring attachments