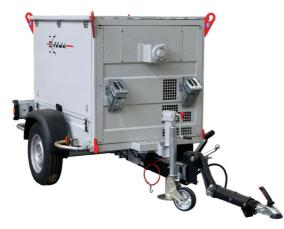

# 109T1.5

Front drum hydraulic winch 15 kN capacity for stringing LV and MV overhead lines, hoisting and tower erection as well as underground cabling and sagging.

### Standard features

- 1 hydraulic circuit with negative brake system
- 1 dynamometer for direct reading of pulling value with load-limiter device
- 300 m rope HMPE Ø 12 mm
- Remote control unit c/w console 5 m cable
- Front stabilizer jack
- Back support by adjustable mechanical sprag
- Metallic cover can be opened on three sides
- On board toolbox
- Road trailer kit 1350 kg capacity with height adjustable drawbars and jockey wheel
- Upper lifting attachment point balanced type and anchoring attachments