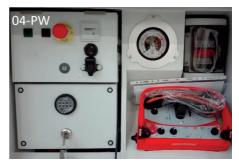

### **Optional equipment**

- 04-PW Radio control unit
- 13-PW Pre-heater (up to -30°C)
- 30-PW Spare wheel
- 34-PW Pressure roller on the drum