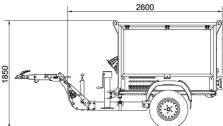

#### **Characteristics**

| Drum dimensions     | ø 350 x 620 mm     |
|---------------------|--------------------|
| Drum capacity       | 400 m rope Ø 12 mm |
| Weight without rope | 1260 kg            |

### Standard features

- 1 hydraulic circuit with negative brake system
- 1 dynamometer for direct reading of pulling value with load-limiter device
- 300 m rope HMPE Ø 12 mm
- Remote control unit c/w console 5 m cable
- Front stabilizer jack
- Back support by adjustable mechanical sprag
- Metallic cover can be opened on three sides
- On board toolbox
- Road trailer kit 1350 kg capacity with height adjustable drawbars and jockey wheel
- Upper lifting attachment point balanced type and anchoring attachments