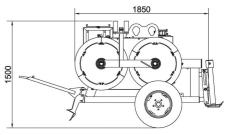

## Characteristics

| Adherence-wheels diameter    | 660 mm |
|------------------------------|--------|
| Max conductor diameter       | 23 mm  |
| Weight                       | 785 kg |
| Weight without transport kit | 700 kg |