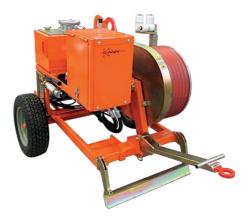

## TENSIONER

Inactive hydraulic tensioner 25 kN capacity for single conductor stringing operations.

| Performance |        |
|-------------|--------|
| Max tension | 25 kN  |
| Max speed   | 5 km/h |

## Standard features

- 1 hydraulic circuit with negative brake system
- 1 dynamometer for direct reading of tensioning force
- 1 counter-meter device
- Adherence wheels with interchangeable adiprene liners
- Independent mechanical stabilizers
- Rigid axle with tyres for towing up to 30 km/h
- Balanced top lifting point and anchoring attachments