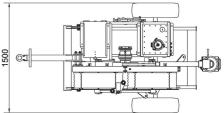

## Characteristics

| Adherence-wheels diameter    | 660 mm |
|------------------------------|--------|
| Max conductor diameter       | 23 mm  |
| Weight                       | 785 kg |
| Weight without transport kit | 700 kg |

## Standard features

- 1 hydraulic circuit with negative brake system
- 1 dynamometer for direct reading of tensioning force
- 1 counter-meter device
- Adherence wheels with interchangeable adiprene liners
- Independent mechanical stabilizers
- Rigid axle with tyres for towing up to 30 km/h
- Balanced top lifting point and anchoring attachments