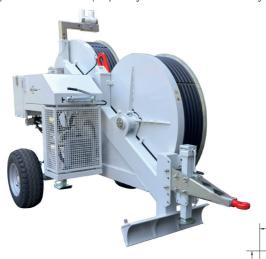

## P152.11

Inactive hydraulic tensioner 25 kN capacity for single conductor and OPGW cable stringing operations.

| Periormance               |         |  |
|---------------------------|---------|--|
| Max tension               | 25 kN   |  |
| Max speed                 | 5 km/h  |  |
| Characteristics           |         |  |
| Adherence-wheels diameter | 1500 mm |  |

40 mm

2450 kg

Max conductor diameter

Weight

## Standard features

- 1 hydraulic circuit with negative brake system
- 1 dynamometer for direct reading of tensioning force
- 1 counter-meter device
- Adherence wheels with interchangeable nylon liners
- Independent mechanical stabilizers
- Rigid axle with tyres for towing up to 30 km/h
- · Balanced top lifting point and anchoring attachments