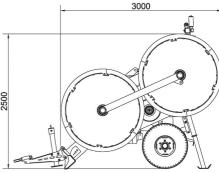

## P1510.12

Inactive hydraulic tensioner 100 kN capacity for single/double conductors and OPGW cable stringing operations.

| Performance                  |         |  |
|------------------------------|---------|--|
| Max tension                  | 100 kN  |  |
| Max speed                    | 5 km/h  |  |
| Characteristics              |         |  |
|                              | 4500    |  |
| Adherence-wheels diameter    | 1500 mm |  |
| Also available with diameter | 1200 mm |  |
| Max conductor diameter       | 40 mm   |  |
| Weight                       | 3500 kg |  |