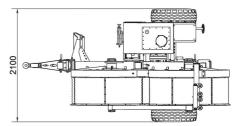

## P1510.12

Inactive hydraulic tensioner 100 kN capacity for single/double conductors and OPGW cable stringing operations.

| Performance                  |         |  |
|------------------------------|---------|--|
| Max tension                  | 100 kN  |  |
| Max speed                    | 5 km/h  |  |
| Characteristics              |         |  |
|                              | 4500    |  |
| Adherence-wheels diameter    | 1500 mm |  |
| Also available with diameter | 1200 mm |  |
| Max conductor diameter       | 40 mm   |  |
| Weight                       | 3500 kg |  |