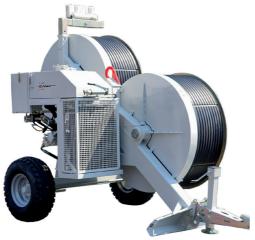

## P1510.12

Inactive hydraulic tensioner 100 kN capacity for single/double conductors and OPGW cable stringing operations.

| Performance                  |         |  |
|------------------------------|---------|--|
| Max tension                  | 100 kN  |  |
| Max speed                    | 5 km/h  |  |
| Characteristics              |         |  |
|                              | 4500    |  |
| Adherence-wheels diameter    | 1500 mm |  |
| Also available with diameter | 1200 mm |  |
| Max conductor diameter       | 40 mm   |  |
| Weight                       | 3500 kg |  |

## Standard features

- 1 hydraulic circuit with negative brake system
- · 1 dynamometer for direct reading of tensioning force
- 1 counter-meter device
- Adherence wheels with interchangeable nylon liners
- Gear box (2 speed)
- Independent mechanical stabilizers
- · Rigid axle with tyres for towing up to 30 km/h
- Balanced top lifting point and anchoring attachments