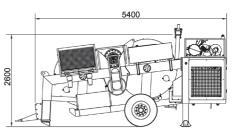

#### Characteristics

| Adherence-wheels diameter    | 1500 mm |
|------------------------------|---------|
| Also available with diameter | 1800 mm |
| Max conductor diameter       | 40 mm   |
| Max rope diameter            | 24 mm   |
| Weight                       | 7100 kg |