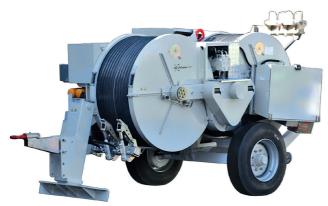

## **PULLER - TENSIONER**

# AF155.22

Hydraulic puller-tensioner with two independent hydraulic circuits, 2x50 kN or 1x100 kN capacity for stringing of up to 2 bundled conductors as well as OPGW cable.

| Cta  | nda | rd · | featu | roc  |
|------|-----|------|-------|------|
| ่อเล | ทกล | rn i | rean  | Ires |

- · 2 hydraulic circuits with negative brake system
- Mechanical capstans coupling
- 2 dynamometers for direct reading of pulling value with load-limiter devices (puller-mode)
- 2 counter-meter devices
- 2 sets of quick-release hydraulic connectors to drive up to 2 hydraulic driven reel-stands or 1 reel-winder unit
- Thermally treated steel adherence wheels
- Gear box (2 speed) for 1 circuit
- Remote control unit c/w console 5 m cable
- Hydraulic stabilizers
- Rigid axle with tyres for towing up to 30 km/h
- · Balanced top lifting point and anchoring attachments