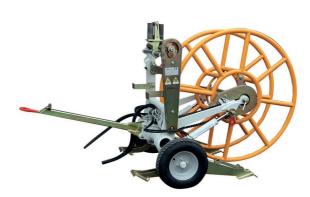

## HYDRAULIC DRIVEN REEL-WINDER WITH FOLDABLE STABILIZERS FOR EASE OF TRANSPORT AND STORAGE

Automatic reel-winder with foldable stabilizers and spooler rope-guiding unit.

Suitable for steel rope ranging from 8 to 24mm diameter and steel reels with 1100mm and 1400mm diameter.

## Main features:

- Hydraulically controlled lifting-arm and stabilizers;
- Safety automatic negative-brake;
- Hydraulic motor;
- Idle position for reel rotation and manual adjustment of spooler rope-guiding unit;
- Standard connecting hoses set, 10 m length with quick release connections (other lengths upon request);
- Folding arm, wheels with extractable axle and towing bar for ease of transport;
- Balanced lifting point and anchoring attachments;
- Weight: 300 kg;
- Max torque: 100 daN m:
- Operative pressure: 150 bar;
- Max lifting capacity: 2000 kg.