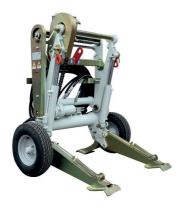

## HYDRAULIC DRIVEN REEL-WINDER WITH FOLDABLE STABILIZERS FOR EASE OF TRANSPORT AND STORAGE

Automatic reel-winder with foldable stabilizers and spooler rope-guiding unit.

Suitable for steel rope ranging from 8 to 24mm diameter and steel reels with 1100mm and 1400mm diameter.

## Main features:

- Hydraulically controlled lifting-arm and stabilizers;
- Safety automatic negative-brake;
- Hydraulic motor;
- Idle position for reel rotation and manual adjustment of spooler rope-guiding unit;
- Standard connecting hoses set, 10 m length with quick release connections (other lengths upon request);
- Folding arm, wheels with extractable axle and towing bar for ease of transport;
- Balanced lifting point and anchoring attachments;
- Weight: 300 kg;
- Max torque: 100 daN m:
- Operative pressure: 150 bar;
- Max lifting capacity: 2000 kg.