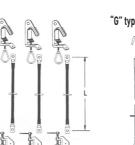

### TEMPORARY GROUNDING DEVICE 150: 220: 400 KV

Supplied with:

- 3 conductor clamps made of light aluminum alloy suitable for range of diameters from 5 to 60 mm;
- 3 insulated copper cables coated with transparent thermoplastic material, 50-70-95 mm<sup>2</sup> section, 6 m each complete with crimped lugs;
- 3 tower grounding clamps with adjustable opening up to 33 mm;
- 1 insulated reinforced fiberglass rod, L=4,5-6 m with "G" type hook;
- 1 stick bag.

### Available on request:

- Different copper cable sections:
- Different insulated rod lengths;
- Different insulated rod lengths;
- Steel box for transport.

| MODEL  | Conductors Ø | Insulating stick |             | Copper cable section | Suitable for lines<br>up to |
|--------|--------------|------------------|-------------|----------------------|-----------------------------|
|        | mm           | Length m         | N° Sections | mm²                  | kV                          |
| 490150 | 5 ÷ 60       | 4,5              | 3           | 50                   | 150                         |
| 490220 | 5 ÷ 60       | 4,5              | 3           | 50 - 95              | 220                         |
| 490400 | 5 ÷ 60       | 4,5 o 6          | 3           | 95                   | 400                         |