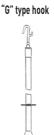

### TEMPORARY GROUNDING DEVICE 150: 220: 400 KV

Supplied with:

- 3 conductor clamps made of light aluminum alloy suitable for range of diameters from 5 to 60 mm;
- 3 insulated copper cables coated with transparent thermoplastic material, 50-70-95 mm<sup>2</sup> section, 6 m each complete with crimped lugs;
- 3 tower grounding clamps with adjustable opening up to 33 mm;
- 1 insulated reinforced fiberglass rod, L=4,5-6 m with "G" type hook;
- 1 stick bag.