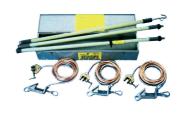

### TEMPORARY GROUNDING DEVICE 150: 220: 400 KV

Supplied with:

- 3 conductor clamps made of light aluminum alloy suitable for range of diameters from 5 to 60 mm;
- 3 insulated copper cables coated with transparent thermoplastic material, 50-70-95 mm<sup>2</sup> section, 6 m each complete with crimped lugs;
- 3 tower grounding clamps with adjustable opening up to 33 mm;
- 1 insulated reinforced fiberglass rod, L=4,5-6 m with "G" type hook;
- 1 stick bag.

### Available on request:

- Different copper cable sections:
- Different insulated rod lengths;
- Different insulated rod lengths;
- Steel box for transport.

| MODEL  | Conductors Ø | Insulating stick |             | Copper cable section | Suitable for lines<br>up to |
|--------|--------------|------------------|-------------|----------------------|-----------------------------|
|        | mm           | Length m         | N° Sections | mm²                  | kV                          |
| 490150 | 5 ÷ 60       | 4,5              | 3           | 50                   | 150                         |
| 490220 | 5 ÷ 60       | 4,5              | 3           | 50 - 95              | 220                         |
| 490400 | 5 ÷ 60       | 4,5 o 6          | 3           | 95                   | 400                         |