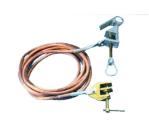

### TEMPORARY GROUNDING DEVICE 150: 220: 400 KV

Supplied with:

- 3 conductor clamps made of light aluminum alloy suitable for range of diameters from 5 to 60 mm;
- 3 insulated copper cables coated with transparent thermoplastic material, 50-70-95 mm<sup>2</sup> section, 6 m each complete with crimped lugs;
- 3 tower grounding clamps with adjustable opening up to 33 mm;
- 1 insulated reinforced fiberglass rod, L=4,5-6 m with "G" type hook;
- 1 stick bag.

### Available on request:

- Different copper cable sections:
- Different insulated rod lengths;
- Different insulated rod lengths;
- Steel box for transport.

| MODEL  | Conductors Ø | Insulating stick |             | Copper cable section | Suitable for lines<br>up to |
|--------|--------------|------------------|-------------|----------------------|-----------------------------|
|        | mm           | Length m         | N° Sections | mm²                  | kV                          |
| 490150 | 5 ÷ 60       | 4,5              | 3           | 50                   | 150                         |
| 490220 | 5 ÷ 60       | 4,5              | 3           | 50 - 95              | 220                         |
| 490400 | 5 ÷ 60       | 4,5 o 6          | 3           | 95                   | 400                         |