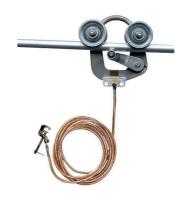

#### MOBILE EARTHING DEVICE

Suitable to discharge inducted or static currents on cables, during stringing operations.

Consisting of 3 aluminum sheaves mounted on ballbearings, insulated flexible copper cable, earthing clamp and

metal box for storing.

Copper cable: length 6 m, section 50 mm<sup>2</sup>

Weight: 8,5 kg Weight store box: 7,3 kg

Available on request: different cable lengths and sections.