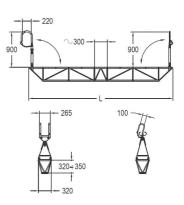

#### TRIANGULAR/TRAPEZOIDAL SECTION HORIZONTAL PLATFORM STRUCTURE

Suitable to be used on vertical as well as horizontal position. Made of light aluminum alloy, welded (Certified TIG system) with skid-proof rungs galvanized foldable and twisting hook **Mod. AGG/SS** (tower side) and swivelling/foldable hook **Mod. AG/SS** (conductor side).

- Horizontal working load 200 daN (triangular) or 300 daN (trapezoidal).
- Vertical working load 300 daN.