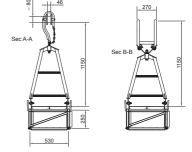

#### TRIANGULAR/TRAPEZOIDAL SECTION HORIZONTAL PLATFORM STRUCTURE

Suitable to be used on vertical as well as horizontal position. Made of light aluminum alloy, welded (Certified TIG system) with skid-proof rungs galvanized foldable and twisting hook **Mod. AGG/SS** (tower side) and swivelling/foldable hook **Mod. AG/SS** (conductor side).

- Horizontal working load 200 daN (triangular) or 300 daN (trapezoidal).
- Vertical working load 300 daN.