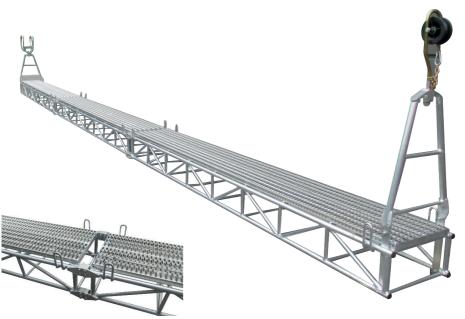

#### RECTANGULAR SECTION HORIZONTAL PLATFORM STRUCTURE

Suitable to be used on horizontal position.

Made of light aluminum alloy, welded (Certified TIG system) with skid-proof floor "Graepel Gripp system". galvanized foldable and twisting hooks; double swivel hook (tower side), single hook with nylon roller (conductor side).

- Standard length 12m (4+4+4), other lengths upon request.
- Horizontal working load 300 daN.
- Weight 153 kg.