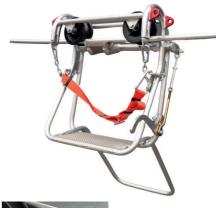

## LINE CART / INSPECTION TROLLEY FOR SINGLE CONDUCTOR

1 or 2 linemen towable trolley, complete with aluminum wheels on ball-bearings, anti-slip floor, n°2 stationary brakes, safety frame ropes and counter meter device.

Made of welded aluminum alloy (certified TIG system).

#### Upon request:

- Dynamic disc brake device;
- Nylon wheels;
- Earthing device;
- "Custom-made" size available;
- Anchoring point in compliance with UNI EN 795:2012.

| MODEL | N° linemen | A    | В    | C    | D   | E  | F  | Weight | Working load |
|-------|------------|------|------|------|-----|----|----|--------|--------------|
| MODEL |            | mm   | mm   | mm   | mm  | mm | mm | kg     | daN          |
| 035-A | 1          | 1650 | 1920 | 650  | 630 | 80 | 46 | 42     | 100          |
| 035-B | 2          | 1650 | 1920 | 1000 | 630 | 80 | 46 | 46     | 200          |