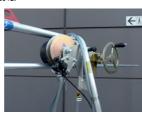

## LINE CART / INSPECTION TROLLEY FOR SINGLE CONDUCTOR

1 or 2 linemen towable trolley, complete with aluminum wheels on ball-bearings, anti-slip floor, n°2 stationary brakes, safety frame ropes and counter meter device.

Made of welded aluminum alloy (certified TIG system).

#### Upon request:

- Dynamic disc brake device;
- Nylon wheels;
- Earthing device;
- "Custom-made" size available;
- Anchoring point in compliance with UNI EN 795:2012.

| MODEL | N° linemen | A    | В    | C    | D   | E  | F  | Weight | Working load |
|-------|------------|------|------|------|-----|----|----|--------|--------------|
| MODEL |            | mm   | mm   | mm   | mm  | mm | mm | kg     | daN          |
| 035-A | 1          | 1650 | 1920 | 650  | 630 | 80 | 46 | 42     | 100          |
| 035-B | 2          | 1650 | 1920 | 1000 | 630 | 80 | 46 | 46     | 200          |