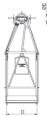

# 035/L

#### LINE CART / INSPECTION TROLLEY FOR SINGLE CONDUCTOR

2 linemen towable trolley with large aluminum wheels (Ø 350mm) on ball-bearings with Nylon liners, anti-slip floor, n°2 stationary brakes, safety frame ropes and counter meter device.

Made of welded aluminum alloy (certified TIG system).

Completed with balancing wheels to allow the operator to work on the cantilever (so called "balcony").