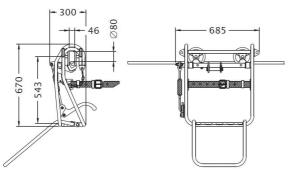

### LINE CART / INSPECTION TROLLEY FOR SINGLE CONDUCTOR

1 lineman towable trolley complete of nylon wheels on ball-bearings, stationary brake, footrest and nylon traps for back support.

Made of welded aluminum alloy (certified TIG system).

Payload: 100 daN Weight: 12 kg.

## Upon request:

- Counter meter device;
- Aluminum wheels.