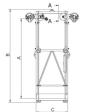

#### Upon request:

- Dynamic disc brake device;
- Nylon wheels;
- Earthing device;
- "Custom-made" size available;
- Anchoring point in compliance with UNI EN 795:2012.

| MODEL | N° linemen | A    | В    | C    | D   | E  | F  | Weight | Working load |
|-------|------------|------|------|------|-----|----|----|--------|--------------|
| MODEL |            | mm   | mm   | mm   | mm  | mm | mm | kg     | daN          |
| 035-A | 1          | 1650 | 1920 | 650  | 630 | 80 | 46 | 42     | 100          |
| 035-B | 2          | 1650 | 1920 | 1000 | 630 | 80 | 46 | 46     | 200          |