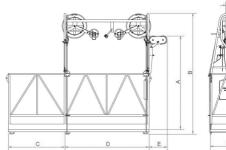

#### Upon request:

- Dynamic disc brake device;
- Nylon wheels;
- Earthing device;
- "Custom-made" size available;
- Anchoring point in compliance with UNI EN 795:2012.

| MODEL | N° linemen | A    | В    | C    | D   | E  | F  | Weight | Working load |
|-------|------------|------|------|------|-----|----|----|--------|--------------|
| MODEL |            | mm   | mm   | mm   | mm  | mm | mm | kg     | daN          |
| 035-A | 1          | 1650 | 1920 | 650  | 630 | 80 | 46 | 42     | 100          |
| 035-B | 2          | 1650 | 1920 | 1000 | 630 | 80 | 46 | 46     | 200          |