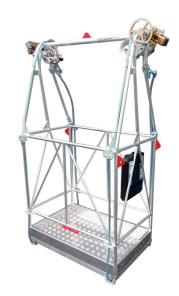

## LINE CART / INSPECTION TROLLEY FOR SINGLE CONDUCTOR

1 or 2 linemen towable trolley, complete with aluminum wheels on ball-bearings, anti-slip floor, n°2 stationary brakes, safety frame ropes and counter meter device.

Made of welded aluminum alloy (certified TIG system).

#### Upon request:

- Dynamic disc brake device;
- Nylon wheels;
- Earthing device;
- "Custom-made" size available;
- Anchoring point in compliance with UNI EN 795:2012.

| MODEL | N° linemen | A    | В    | C    | D   | E  | F  | Weight | Working load |
|-------|------------|------|------|------|-----|----|----|--------|--------------|
| MODEL |            | mm   | mm   | mm   | mm  | mm | mm | kg     | daN          |
| 035-A | 1          | 1650 | 1920 | 650  | 630 | 80 | 46 | 42     | 100          |
| 035-B | 2          | 1650 | 1920 | 1000 | 630 | 80 | 46 | 46     | 200          |