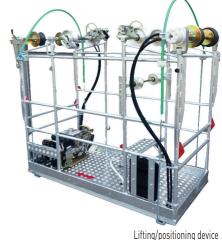

#### Upon request:

- Nylon wheels;
- Earthing device;
- Openable and articulated arms;
- "Custom-made" size available;
- Lifting/positioning device Mod. DT034MDSR
- Anchoring point in compliance with UNI EN 795:2012.

#### Upon request:

- Nylon wheels;
- Earthing device;
- Openable and articulated arms;
- "Custom-made" size available;
- Lifting/positioning device Mod. DT034MDSR;
- Anchoring point in compliance with UNI EN 795:2012.

Lifting/positioning device Mod. DT034MDSR

| MODEL   | N°<br>linemen | A    | В    | C    | D   | E                        | G   | G1 | Н  | N    | Weight | Working load | For bundle  |  |
|---------|---------------|------|------|------|-----|--------------------------|-----|----|----|------|--------|--------------|-------------|--|
| MODEL   |               | mm   | mm   | mm   | mm  | mm                       | mm  | mm | mm | mm   | kg     | daN          | roi natiale |  |
| 034/M/4 | 2             | 1470 | 1700 | 1900 | 940 | 400<br>457<br>500<br>600 | 100 | 70 | 55 | 1250 | 218    | 200          | ~~\T        |  |