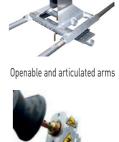

#### Upon request:

- Nylon wheels;
- Earthing device;
- Openable and articulated arms;
- "Custom-made" size available;
- Lifting/positioning device Mod. DT034MDSR
- Anchoring point in compliance with UNI EN 795:2012.

Openable and articulated arms

| MODEL   | N°<br>linemen | A    | В    | С    | D   | E                        | F  | G  | Н   | I   | Weight | Working load | - For bundle |
|---------|---------------|------|------|------|-----|--------------------------|----|----|-----|-----|--------|--------------|--------------|
| MUDEL   |               | mm   | mm   | mm   | mm  | mm                       | mm | mm | mm  | mm  | kg     | daN          |              |
| 034/4-A | 2             | 1042 | 1250 | 1900 | 915 | 400<br>457<br>500<br>600 | 70 | 55 | 865 | 500 | 105    | 200          | 0—0          |
| 034/4-B | 2             | 1142 | 1350 | 1900 | 915 | 400<br>457<br>500<br>600 | 70 | 55 | 865 | 500 | 112    | 200          | ~~\]         |