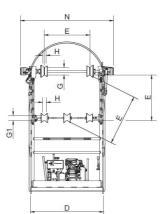

# MOTORIZED LINE CARTS / INSPECTION TROLLEYS FOR BUNDLED CONDUCTORS

This model is designed for overpassing existing spacers.

Suitable for 2,3 or 4 bundled conductor configurations.

2 linemen towable trolley, with aluminum wheels mounted on four cross-arms and 1 positioning bar, anti-slip floor, n°2 stationary brakes, safety frame ropes and counter-meter device

Lifting/positioning device Mod. DT034MDSR

| MODEL   | N°<br>linemen | A    | В    | C    | D   | E                        | G   | G1 | Н  | N    | Weight | Working load | For bundle  |  |
|---------|---------------|------|------|------|-----|--------------------------|-----|----|----|------|--------|--------------|-------------|--|
| MODEL   |               | mm   | mm   | mm   | mm  | mm                       | mm  | mm | mm | mm   | kg     | daN          | roi natiale |  |
| 034/M/4 | 2             | 1470 | 1700 | 1900 | 940 | 400<br>457<br>500<br>600 | 100 | 70 | 55 | 1250 | 218    | 200          | ~~\T        |  |