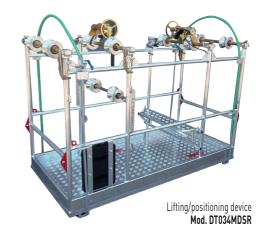

#### Upon request:

- Nylon wheels;
- Earthing device;
- Openable and articulated arms;
- "Custom-made" size available;
- Lifting/positioning device Mod. DT034MDSR
- Anchoring point in compliance with UNI EN 795:2012.

#### Upon request:

- Nylon wheels;
- Earthing device;
- Openable and articulated arms;
- "Custom-made" size available;
- Lifting/positioning device Mod. DT034MDSR;
- Anchoring point in compliance with UNI EN 795:2012.

Lifting/positioning device Mod. DT034MDSR

| MODEL   | N°<br>linemen | A    | В    | C    | D   | E                        | G   | G1 | Н  | N    | Weight | Working load | For bundle  |  |
|---------|---------------|------|------|------|-----|--------------------------|-----|----|----|------|--------|--------------|-------------|--|
| MODEL   |               | mm   | mm   | mm   | mm  | mm                       | mm  | mm | mm | mm   | kg     | daN          | roi natiale |  |
| 034/M/4 | 2             | 1470 | 1700 | 1900 | 940 | 400<br>457<br>500<br>600 | 100 | 70 | 55 | 1250 | 218    | 200          | ~~\T        |  |