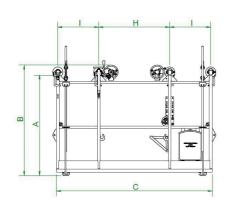

Openable and articulated arms

| MODEL   | N°<br>linemen | A    | В    | С    | D   | E                        | F  | G  | Н   | I   | Weight | Working load | - For bundle |
|---------|---------------|------|------|------|-----|--------------------------|----|----|-----|-----|--------|--------------|--------------|
| MUDEL   |               | mm   | mm   | mm   | mm  | mm                       | mm | mm | mm  | mm  | kg     | daN          |              |
| 034/4-A | 2             | 1042 | 1250 | 1900 | 915 | 400<br>457<br>500<br>600 | 70 | 55 | 865 | 500 | 105    | 200          | 0—0          |
| 034/4-B | 2             | 1142 | 1350 | 1900 | 915 | 400<br>457<br>500<br>600 | 70 | 55 | 865 | 500 | 112    | 200          | ~~\]         |