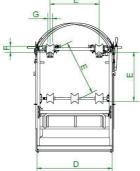

## LINE CARTS / INSPECTION TROLLEYS FOR BUNDLED CONDUCTORS

This model is designed for overpassing existing spacers. Suitable for 2,3 or 4 bundled conductor configurations.

2 linemen towable trolley, with four cross-arms and one positioning bar complete with aluminum wheels on ball-bearings and anti-slip floor, N°2 stationary brakes, safety frame ropes and counter-meter device.

Openable and articulated arms

| MODEL   | N°<br>linemen | A    | В    | С    | D   | E                        | F  | G  | Н   | I   | Weight | Working load | - For bundle |
|---------|---------------|------|------|------|-----|--------------------------|----|----|-----|-----|--------|--------------|--------------|
| MUDEL   |               | mm   | mm   | mm   | mm  | mm                       | mm | mm | mm  | mm  | kg     | daN          |              |
| 034/4-A | 2             | 1042 | 1250 | 1900 | 915 | 400<br>457<br>500<br>600 | 70 | 55 | 865 | 500 | 105    | 200          | 0—0          |
| 034/4-B | 2             | 1142 | 1350 | 1900 | 915 | 400<br>457<br>500<br>600 | 70 | 55 | 865 | 500 | 112    | 200          | ~~\]         |