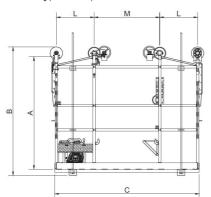

# MOTORIZED LINE CARTS / INSPECTION TROLLEYS FOR BUNDLED CONDUCTORS

This model is designed for overpassing existing spacers.

Suitable for 2,3 or 4 bundled conductor configurations.

2 linemen towable trolley, with aluminum wheels mounted on four cross-arms and 1 positioning bar, anti-slip floor, n°2 stationary brakes, safety frame ropes and counter-meter device

Lifting/positioning device Mod. DT034MDSR

| MODEL   | N°<br>linemen | A    | В    | C    | D   | E                        | G   | G1 | Н  | N    | Weight | Working load | For bundle  |  |
|---------|---------------|------|------|------|-----|--------------------------|-----|----|----|------|--------|--------------|-------------|--|
| MODEL   |               | mm   | mm   | mm   | mm  | mm                       | mm  | mm | mm | mm   | kg     | daN          | roi natiale |  |
| 034/M/4 | 2             | 1470 | 1700 | 1900 | 940 | 400<br>457<br>500<br>600 | 100 | 70 | 55 | 1250 | 218    | 200          | ~~\T        |  |