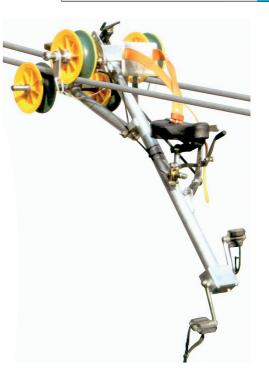

### BICYCLE FOR TRANSLATION ON SPAN

Suitable for warning spheres and spacers installation on single or bundled conductor overhead lines.

Made of welded light aluminum alloy (certified TIG system).

#### Main features:

- Cardan joint transmission system
- Dynamic negative brake system
- Low transmission ratio to reduce effort on pedals
- Maximum (recommended) span inclination up to 30%
- Adjustable seat
- High tenacity nylon sheaves with high adhesion-coefficient material lining, on ball-bearing
- Stationary brake device
- Adjustable spacing distance: 400, 457, and 500 mm for Twin and Quad bundle configuration 400 mm (457, 500 mm on request) for Triple bundle configuration.
- Counter meter device

#### Motorized version available for all models:

Motorized bicycle Mod. BCN 038/...M

- 2 stroke gasoline engine 2.4 HP (1.8 kW);
- Max speed 20 m/min;
- Maximum slope 25%;
- Neutral gear for pedalling;
- Additional weight of 12 kg compared to the standard version.