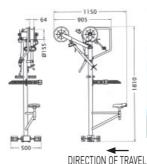

### BICYCLE FOR TRANSLATION ON SPAN

Suitable for warning spheres and spacers installation on single or bundled conductor overhead lines.

Made of welded light aluminum alloy (certified TIG system).

#### Main features:

- Cardan joint transmission system
- Dynamic negative brake system
- Low transmission ratio to reduce effort on pedals
- Maximum (recommended) span inclination up to 30%
- Adjustable seat
- High tenacity nylon sheaves with high adhesion-coefficient material lining, on ball-bearing
- Stationary brake device
- Adjustable spacing distance: 400, 457, and 500 mm for Twin and Quad bundle configuration 400 mm (457, 500 mm on request) for Triple bundle configuration.
- Counter meter device

### BICYCLE FOR SINGLE CONDUCTOR

Weight: 25 kg

Working load/pay load: 100 daN

038/2

### BICYCLE FOR TWIN BUNDLE CONDUCTOR

Weight: 35 kg

Working load/pay load: 100 daN