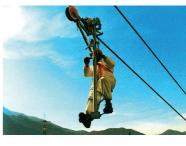

### BICYCLE FOR TRANSLATION ON SPAN

Suitable for warning spheres and spacers installation on single or bundled conductor overhead lines.

Made of welded light aluminum alloy (certified TIG system).

#### Main features:

- Cardan joint transmission system
- Dynamic negative brake system
- Low transmission ratio to reduce effort on pedals
- Maximum (recommended) span inclination up to 30%
- Adjustable seat
- High tenacity nylon sheaves with high adhesion-coefficient material lining, on ball-bearing
- Stationary brake device
- Adjustable spacing distance: 400, 457, and 500 mm for Twin and Quad bundle configuration 400 mm (457, 500 mm on request) for Triple bundle configuration.
- Counter meter device