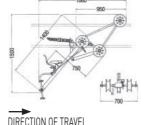

# 038/3

### BICYCLE FOR TRIPLE BUNDLE CONDUCTOR

Weight: 38 kg Working load/pay load: 100 daN

DIRECTION OF TRAVEL

**X**= To be specified (Range between 500mm and 500mm)