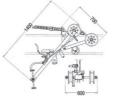

### BICYCLE FOR TRANSLATION ON SPAN

Suitable for warning spheres and spacers installation on single or bundled conductor overhead lines.

Made of welded light aluminum alloy (certified TIG system).

#### Main features:

- Cardan joint transmission system
- Dynamic negative brake system
- Low transmission ratio to reduce effort on pedals
- Maximum (recommended) span inclination up to 30%
- Adjustable seat
- High tenacity nylon sheaves with high adhesion-coefficient material lining, on ball-bearing
- Stationary brake device
- Adjustable spacing distance: 400, 457, and 500 mm for Twin and Quad bundle configuration 400 mm (457, 500 mm on request) for Triple bundle configuration.
- Counter meter device

#### Motorized version available for all models:

Motorized bicycle Mod. BCN 038/...M

- 2 stroke gasoline engine 2.4 HP (1.8 kW);
- Max speed 20 m/min;
- Maximum slope 25%;
- Neutral gear for pedalling;
- Additional weight of 12 kg compared to the standard version.