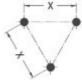

### BICYCLE FOR TRIPLE BUNDLE CONDUCTOR

Weight: 38 kg Working load/pay load: 100 daN

DIRECTION OF TRAVEL

**X**= To be specified (Range between 500mm and 500mm)