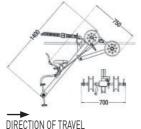

# 038/3

### BICYCLE FOR TRIPLE BUNDLE CONDUCTOR

Weight: 38 kg Working load/pay load: 100 daN

DIRECTION OF TRAVEL

**X**= To be specified (Range between 500mm and 500mm)