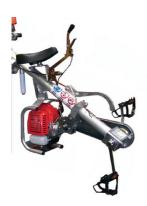

#### Motorized version available for all models:

Motorized bicycle Mod. BCN 038/...M

- 2 stroke gasoline engine 2.4 HP (1.8 kW);
- Max speed 20 m/min;
- Maximum slope 25%;
- Neutral gear for pedalling;
- Additional weight of 12 kg compared to the standard version.