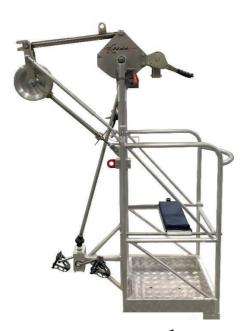

# 038/1C

### BICYCLE FOR SINGLE CONDUCTOR

Cart version, suitable for warning spheres and spacers installation on single conductor overhead lines.

Made of welded light aluminum alloy (certified TIG system)

#### Main features:

- Cardan joint transmission system;
- Dynamic Negative brake system;
- Stationary brake device;
- Low transmission ratio to reduce effort on pedals;
- Maximum inclination 30%;
- Adjustable seat;
- Aluminum sheaves on ball-bearing;
- Counter meter device.

Working load/pay load: 150 daN Weight: 67 kg