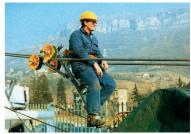

### BICYCLE FOR TRANSLATION ON SPAN

Suitable for warning spheres and spacers installation on single or bundled conductor overhead lines.

Made of welded light aluminum alloy (certified TIG system).

#### Main features:

- Cardan joint transmission system
- Dynamic negative brake system
- Low transmission ratio to reduce effort on pedals
- Maximum (recommended) span inclination up to 30%
- Adjustable seat
- High tenacity nylon sheaves with high adhesion-coefficient material lining, on ball-bearing
- Stationary brake device
- Adjustable spacing distance: 400, 457, and 500 mm for Twin and Quad bundle configuration 400 mm (457, 500 mm on request) for Triple bundle configuration.
- Counter meter device