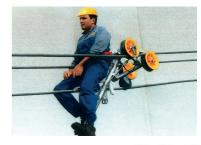

### BICYCLE FOR TRANSLATION ON SPAN

Suitable for warning spheres and spacers installation on single or bundled conductor overhead lines.

Made of welded light aluminum alloy (certified TIG system).

#### Main features:

- Cardan joint transmission system
- Dynamic negative brake system
- Low transmission ratio to reduce effort on pedals
- Maximum (recommended) span inclination up to 30%
- Adjustable seat
- High tenacity nylon sheaves with high adhesion-coefficient material lining, on ball-bearing
- Stationary brake device
- Adjustable spacing distance: 400, 457, and 500 mm for Twin and Quad bundle configuration 400 mm (457, 500 mm on request) for Triple bundle configuration.
- Counter meter device