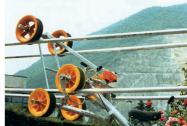

### BICYCLE FOR TRANSLATION ON SPAN

Suitable for warning spheres and spacers installation on single or bundled conductor overhead lines.

Made of welded light aluminum alloy (certified TIG system).

#### Main features:

- Cardan joint transmission system
- Dynamic negative brake system
- Low transmission ratio to reduce effort on pedals
- Maximum (recommended) span inclination up to 30%
- Adjustable seat
- High tenacity nylon sheaves with high adhesion-coefficient material lining, on ball-bearing
- Stationary brake device
- Adjustable spacing distance: 400, 457, and 500 mm for Twin and Quad bundle configuration 400 mm (457, 500 mm on request) for Triple bundle configuration.
- Counter meter device

#### Motorized version available for all models:

Motorized bicycle Mod. BCN 038/...M

- 2 stroke gasoline engine 2.4 HP (1.8 kW);
- Max speed 20 m/min;
- Maximum slope 25%;
- Neutral gear for pedalling;
- Additional weight of 12 kg compared to the standard version.