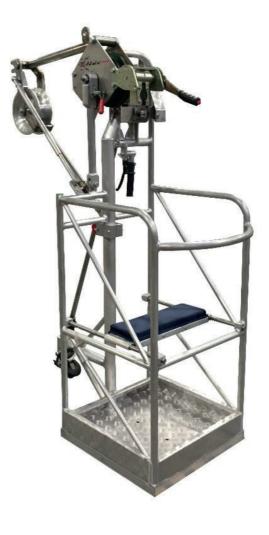

# 038/1C

### BICYCLE FOR SINGLE CONDUCTOR

Cart version, suitable for warning spheres and spacers installation on single conductor overhead lines.

Made of welded light aluminum alloy (certified TIG system)

#### Main features:

- Cardan joint transmission system;
- Dynamic Negative brake system;
- Stationary brake device;
- Low transmission ratio to reduce effort on pedals;
- Maximum inclination 30%;
- Adjustable seat;
- Aluminum sheaves on ball-bearing;
- Counter meter device.

Working load/pay load: 150 daN Weight: 67 kg