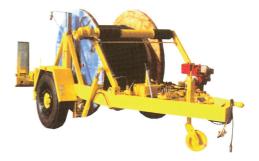

### Available on request:

- Cable reel winding/unwinding device driven by internal combustion engine  $\mathbf{Mod}.\,\mathbf{PR}$  200.70. $\mathbf{R}$ 