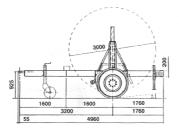

### **Dimensions and weights:**

- Maximum coil diameter 3000 mm;
- Maximum coil width 1500 mm;
- Payload 7000 kg;
- Trailer length 4960 mm;
- Trailer width 2600 mm;
- Trailer empty weight 1800 kg.