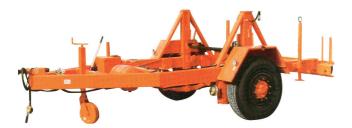

## Characteristics and features:

- Chassis in steel structure with front towing bar protected by anti-rust primer coated treatment and painted;
- Axle with two independent suspension axles, with pneumatic wheels, mudguard and parking brake;
- Twisting and height-adjustable solid wheel on front towing bar;
- Towing eye attachment;
- Pneumatic braking plant (according to CE regulations);
- Rear lighting bar (according to CE regulations);
- Max permissible speed 25 Km/h with full weight 60 Km/h without pay load;
- Supplied with 2 hydraulic jacks with mechanically driven manual pump;
- Supplied with mechanically operated rear stabilizers;
- Reel shaft complete with cones and accessories.