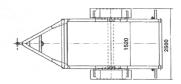

### **Dimensions and weights:**

- Maximum coil diameter 3000 mm;
- Maximum coil width 1500 mm;
- Payload 7000 kg;
- Trailer length 4960 mm;
- Trailer width 2600 mm;
- Trailer empty weight 1800 kg.